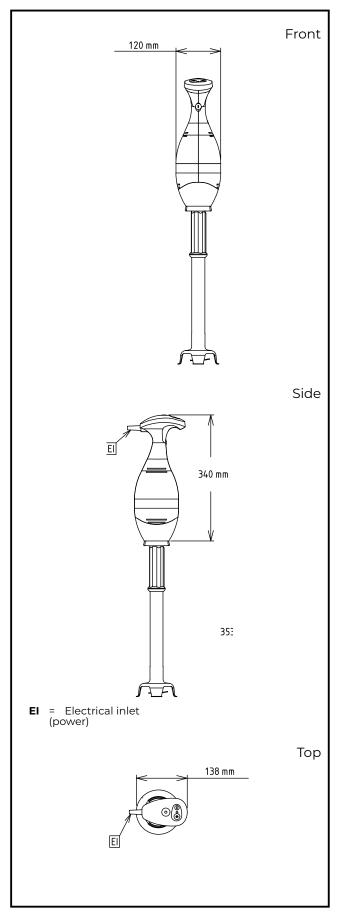

## Hand held Mixers Motor Unit for Bermixer PRO Turbo 750 W

Electric Supply voltage: 220-240 V/1 ph/50/60 Hz Electrical power, max: 0.75 kW 0.75 kW **Total Watts:** Key Information: External dimensions, Width: 138 mm External dimensions, 120 mm Depth: External dimensions, 340 mm Height: **Shipping weight:** 3.66 kg